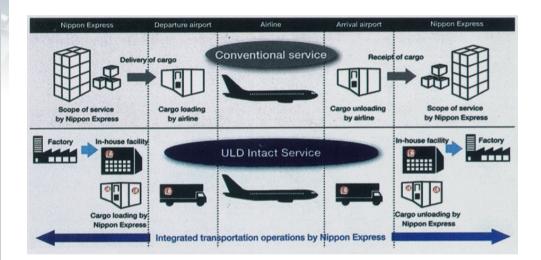

### Nippon Express is the pioneer of arranging ULD Intact.

We, Nippon Express, has opened Free Zone warehouse in Suvarnbhumi Airport. Our ULD Intact service can reduce the chance of damage, loss or rough handling from congestion of Terminal, and also be shorter leadtime.