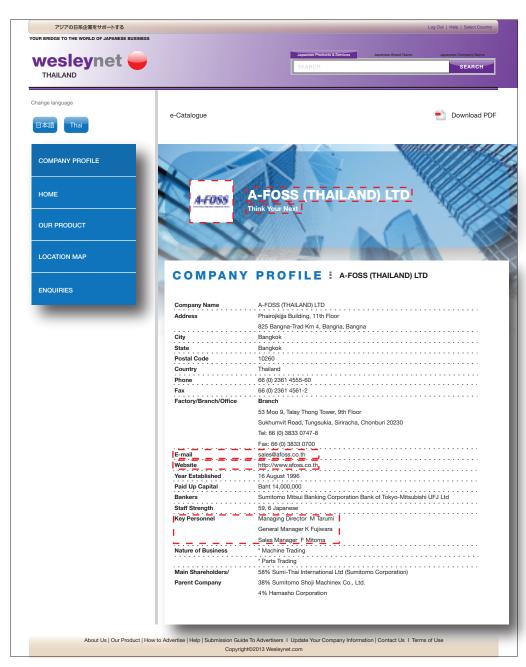

### **Guidelines for Company Profile Page**

Company Logo: Min. 72 dpi

100 x 100 pixels

Company Name: Please provide official registered name.

Company Tagline / Slogan

Email: Max. 3 email addresses.

Website: Max. 3 websites.

Only the 1st link will show up in search results.

Key Personnel: Max. 12 personnel.

Please enter names in the order in which you want them to appear (from top to

bottom).