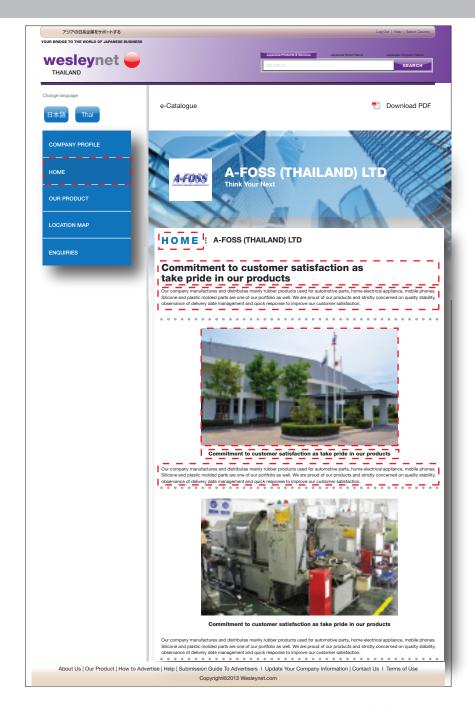

# **Guidelines for Other Pages (Centralised Design)**

**Page Name** 

Header

Introduction

Image: Min. 72 dpi 400 x 240 pixels

Caption Contents