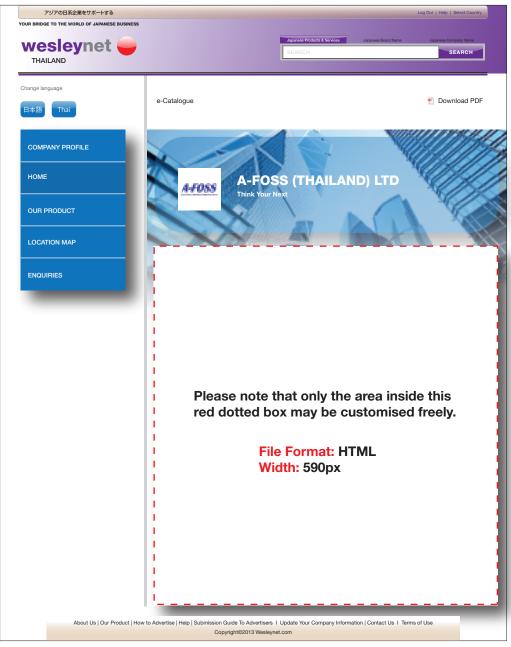

# **Guidelines for Other Pages (Own Design)**

Alternatively, advertisers may submit your own page design in HTML format.

Please name each image with a relevant title. (e.g. Our Products\_hydraulic pump.)

Advertisers who prefer to submit your own customised page design should make your submission in **HTML format**.