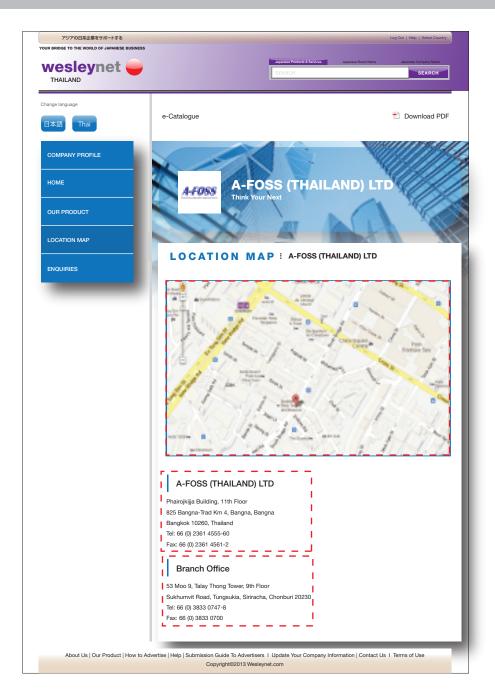

# **Guidelines for Location Map Page**

**Google Map: Provide URL** 

#### **Head Office:**

Name, address, telephone and fax no.

#### **Branch Office:**

Name, address, telephone and fax no.