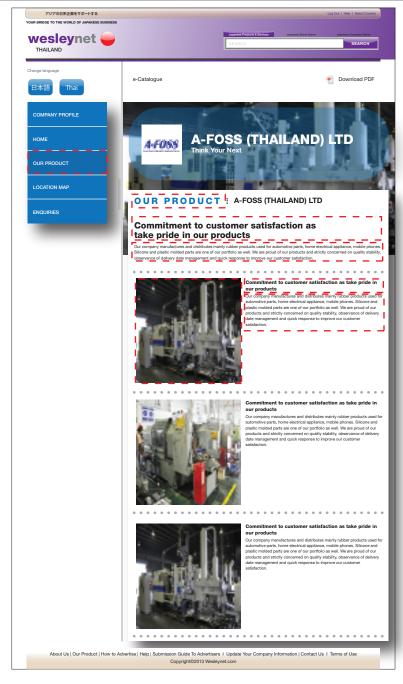

## **Guidelines for Other Pages (Grid Design)**

Page Name Header Introduction

Image: Min. 72 dpi 230 x 160 pixels

Title

**Contents** 