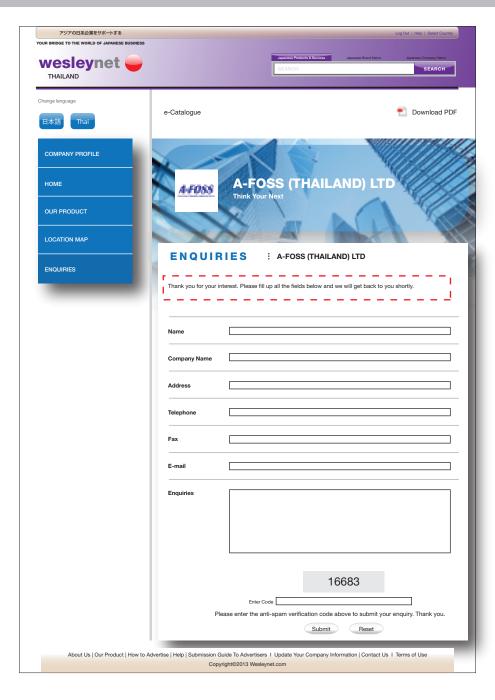

# **Guidelines for Enquiries Page**

Text to invite interested parties to contact your company. (Default text also provided)